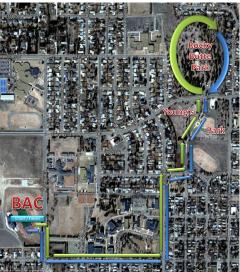

## HAWK WALK ROUTE

Race begins at the Biesiot Activities Center,

Exit Track through East Gate

Take a Right on 13th Ave

Take a Left on 2<sup>nd</sup> St

Take another Left on 8th Ave

Go Right on 6th St

Follow the path through Young's Park

Cross Fairway Street to Rocky Butte Park

Follow the loop clockwise

Once back to Rocky Butte entrance, follow same route back to the BAC

| Name: (please print)                                  |              | Phone:                        |                    |  |
|-------------------------------------------------------|--------------|-------------------------------|--------------------|--|
| Address:                                              |              |                               |                    |  |
| City:                                                 | State:       | Zipcode:                      | 🛛 Male 🖵 Female    |  |
| Age division: 🗆 0-13 🔲 14-19 🗔 20-29 🗔 30-49 🗔 50-59  | □ 60+ (chile | dren under 13 must be accompa | inied by an adult) |  |
| What will you be participating in? 🛛 5K walk 🗅 5K run |              |                               |                    |  |
| Adult shirt size: 🗆 small 🗅 medium 🗅 large 🗅 x-large  | other        |                               |                    |  |
| Kids shirt size: 🗆 small 🗅 medium 🗅 large             |              |                               |                    |  |
| Emercency contact:                                    |              | Emergency phone:              |                    |  |
| Other donations benefiting the DVRCC \$               |              | TOTAL Amount Enclo            | osed \$            |  |